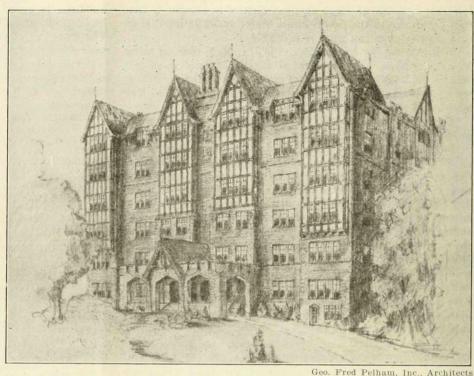

that has yet been planned for New York's suburbs.

The site has a large frontage on Sagamore Road and as the plot is approximately 300 feet deep the building will be set well back from the road. The proposed structure has been designed in the style of Elizabethan period of English architecture and its facades will be of Tudor brick, rubble stone and over-hanging half-timbered bays. The roof will be of Tudor

slate. The building will contain forty-eight living units in suites of four to seven rooms exclusive of baths. The larger units will contain maids' rooms. In all of the living rooms there will be log-burning open fire places. The kitchens will be equipped with white steel fixtures and will be entered from a service hall.

This building, which will be six stories in height, will have



Geo. Fred Pelham, Inc., Architects W APARTMENT AT BRONXVILLE, N. Y.

both passenger and service elevators and among the special features for the comfort and convenience of the tenants will be garbage incinerators, laundries, large storage rooms in the basement and a special room for the storage of baby carriages.

The architects estimate this project will cost approximately \$500,000. Construction will be started immediately and the building will be completed and ready for occupancy by May 1.

### Not So Far Apart on Subway Plans, Say Hylan and McAneny

T the Board of Estimate and Appointment hearings on last Monday and Tuesday the proposed Brooklyn crosstown subway and the lines in Queens were taken up. George McAneny, Chairman of the Transit Commission, explained the necessity of the p